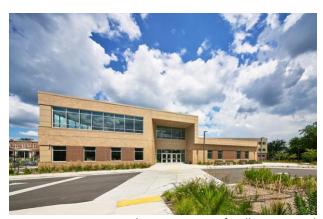

Photos courtesy of 21st Century School Buildings Program; Northwood exterior and classroom

Montebello Elementary/Middle School (PK-8) – This 93,717 sq. ft. renovation with addition project, necessitated by enrollment considerations in Northeast Baltimore, started construction in February 2021. Students were housed in temporary swing space at the Professional Development Center Building during construction. The school was substantially complete in late November 2022 and opened for students on January 5, 2023. The ribbon cutting ceremony was held on December 15, 2022.