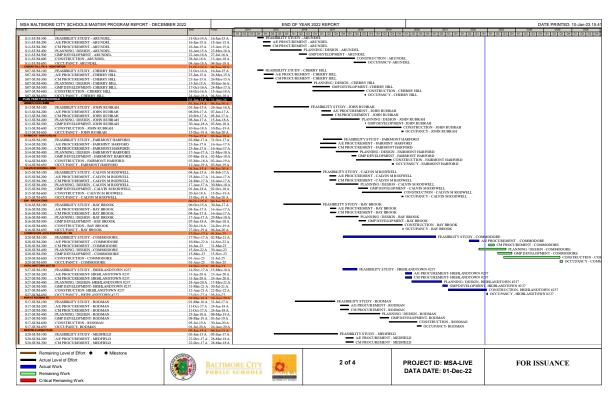

#### PLAN YEAR 2 SCHOOLS: PROGRESS UPDATE

The original 17 Plan Year 2 projects include one PK-2 school, one grade 3-8 school, seven PK-5 schools, seven PK-8 schools, and one high school program, as shown in Table 2. Additionally, one PK-8 and one PK-5 special education program will be co-located at two of the 17 buildings. Plan Year 2 projects progressed significantly during 2022. As of the date of this report, one school opened in the summer of 2019, three schools opened in the winter of 2019, one school opened in the summer of 2020, two schools opened in the winter of 2020, five schools opened in the summer of 2021, one school opened in the winter of 2021 and two schools, completed in December 2022, opened on January 5, 2023, leaving two of the original Plan Year 2 schools to be completed. The order of Plan Year 2 Schools, originally established in 2014, was changed to respond to changing school enrollments and facility conditions as well as uncertain market conditions. Current schedules are provided in Exhibit 2.

**TABLE 2. PLAN YEAR 2 PROGRAM SUMMARY** 

| PLAN YEAR 2 PROGRAM SUMMARY                                                |                              |                      |                           |
|----------------------------------------------------------------------------|------------------------------|----------------------|---------------------------|
| SCHOOL                                                                     | PROJECT TYPE                 | PROGRAM PHASE        | EXPECTED PHASE COMPLETION |
| The Lake Clifton Park Building<br>(Formerly Fairmount-Harford<br>Building) | Renovation & Addition        | Occupied summer 2019 | N/A                       |
| John Ruhrah                                                                | Renovation & Addition        | Occupied winter 2019 | N/A                       |
| Bay-Brook                                                                  | Replacement                  | Occupied winter 2019 | N/A                       |
| Calvin M. Rodwell                                                          | Replacement                  | Occupied winter 2019 | N/A                       |
| Mary E. Rodman                                                             | Renovation & Addition        | Occupied summer 2020 | N/A                       |
| Medfield Heights                                                           | Replacement                  | Occupied winter 2020 | N/A                       |
| Walter P. Carter Building                                                  | Replacement                  | Occupied winter 2020 | N/A                       |
| Katherine Johnson Global Academy (Formerly Calverton)                      | Replacement                  | Occupied summer 2021 | N/A                       |
| Govans                                                                     | Replacement                  | Occupied summer 2021 | N/A                       |
| Billie Holiday (formerly James<br>Mosher)                                  | Renovation & Addition        | Occupied summer 2021 | N/A                       |
| Harford Heights Building                                                   | Renovation & Addition        | Occupied summer 2021 | N/A                       |
| Robert W. Coleman                                                          | Renovation                   | Occupied summer 2021 | N/A                       |
| Northwood                                                                  | Replacement                  | Occupied winter 2021 | N/A                       |
| Montebello                                                                 | Renovation                   | Occupied winter 2022 | December 2022             |
| Highlandtown (#237)                                                        | Minor Renovation & Additions | Occupied winter 2022 | December 2022             |
| Cross Country                                                              | Replacement                  | Construction         | December 2023             |
| Commodore John Rodgers                                                     | Replacement                  | Design               | August 2023               |

#### **PLAN YEAR 2: PROJECT BUDGET STATUS DETAILS**

The summary for the program is provided as **Exhibit 1** and includes project budget and bid information details for the Plan Year 2 schools in the program.