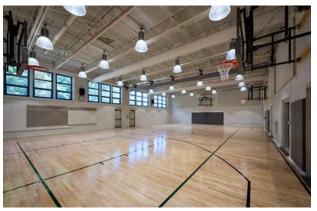

Photos courtesy of Newman Architects; Photo credit: Francis Dzikowski; Walter P. Carter Building exterior and lobby

**Katherine Johnson Global Academy (3-8)** (formerly Calverton) – This 122,525 sq. ft. replacement project includes students from a closed school, Alexander Hamilton, and a reconfigured school, James Mosher. The school opened for students on August 30, 2021.