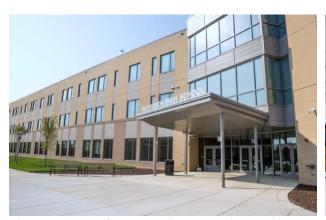

#### PLAN YEAR 2 SCHOOLS: PROJECT UPDATES

The Lake Clifton Park Building (Formerly Fairmount-Harford Building) – This 165,314 sq. ft. design/build renovation with addition project opened for students on September 3, 2019. The building provides a renovated facility for The REACH! Partnership School, formerly located in the Lake Clifton Building, allowing City Schools to close and surplus the Lake Clifton Building.

Photos courtesy of MCN Build; Photo credit ©Judy Davis/studioHDP; Lake Clifton Park Building exterior and CTE space

**John Ruhrah Elementary/Middle School (PK-8)** – This 143,613 sq. ft. renovation with addition project, necessitated by enrollment growth in East Baltimore, opened for students on January 6, 2020.