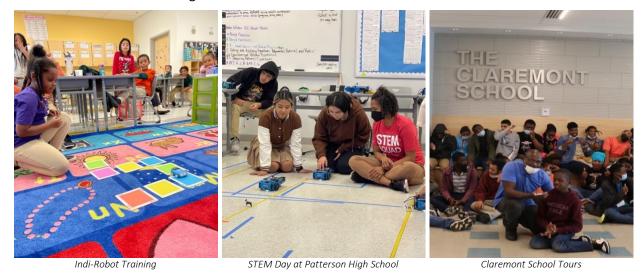

- Achievement Unit courses focused on instructional technology best practices were
  offered in the spring, summer, and fall of 2022 for instructional staff in 21st Century
  Schools. These courses focused on digital portfolios and projects, differentiating
  instruction with technology, blended learning, learner profiles, STEAM Apps, 3D
  modeling, and creating spaces for 21st Century learning.
- The 21st Century EdTech Institute was held in August 2022 for instructional staff from the three 21st Century Schools opening in the 22-23 school year as well as participants from previously opened schools. One hundred thirty-two teachers and paraeducators attended this two-day virtual conference style event. Participants had the opportunity to choose from twenty-one different sessions focused on various instructional technology tools, platforms, and practices. A follow up one day virtual conference was held in October 2022 to support ongoing learning around the use of instructional technology.

- In-person training on using STEM gear to support computational thinking and initial
  coding concepts was provided in August for the three schools opening in the 22-23 SY.
  Additional training for these schools and previously opened schools was offering in
  October 2022 as well. This training included the use of Cubettos, Sphero indis, 3D
  printers, Sphero Bolts, and TI Innovator Hubs and Rovers. Each school also receives a
  STEM gear package for use in their new 21st Century Building.
- Teaching Wall training was provided at Northwood in January 2022 and at Claremont and Patterson in summer 2022. This training included how to use the sound system, AV lights, document camera, and interactive projection system.
- Blended Learning professional development was held at Patterson in August 2022 to support the continued implementation of this academic approach at the school. The session used a blended approach to learning to highlight how choice boards and playlists can be used to provide differentiated content and process for learners.
- Job-embedded learning opportunities led by arts educators to support arts integration were held at Billie Holiday Elementary and Northwood Elementary in spring 2022 and at Dorothy I Height in fall 2022.
- An intensive professional learning series on clay technique and kiln use was held for art teachers in spring 2022 and in fall 2022. Teachers that attended the learning series received materials to implement their learning in the classroom and received one-on-one coaching support from the teaching artist on kiln use at their school.