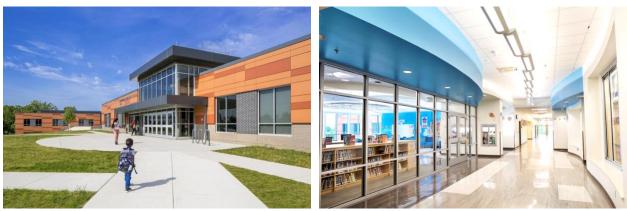

Photos courtesy of CAM Construction Inc.; Photo credit: Alain Jaramillo; Montebello exterior and cafeteria

**Highlandtown Elementary/Middle School #237 (PK-8)** – This project was initially an addition only project necessitated by enrollment growth in Southeast Baltimore, but it was expanded in December 2020 to include both 45,704 sq. ft. of building additions and a limited renovation of 75,755 sq. ft. of the existing building. The project started construction in August 2021. Students were housed in temporary swing space at the Southeast Middle Building during construction. The school was substantially complete in late November 2022 and opened for students on January 5, 2023. The ribbon cutting ceremony was held on December 14, 2022.

Photos courtesy of CAM Construction Inc.; Photo credit: Alain Jaramillo; Highlandtown exterior and music room

Cross Country Elementary/Middle School (PK-8) – This 94,239 sq. ft. replacement project, necessitated by enrollment considerations in North Baltimore, is in the Construction phase. Students are currently in temporary swing space at the Northwestern High Building. Demolition of the existing building started in November 2021 and the replacement building construction started in March 2022. The building is scheduled to open for students in January 2024.