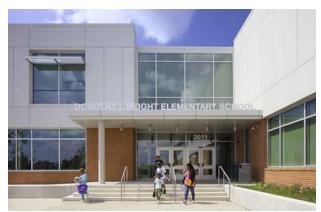

Photos courtesy of STV Inc. (Structural Engineering Firm); Wildwood exterior and cafetorium

**Dorothy I. Height (formerly John Eager Howard) Elementary School (PK-5)** – This 91,346 sq. ft. renovation with addition project opened on April 4, 2018. Students, including those from a closed school, Westside, occupy the building.

Photos courtesy of Cho Benn Holback + Associates; Dorothy I. Height exterior and collaboration area

**Robert Poole Building** – The Robert Poole Building originally housed two school programs: The Academy for College and Career Exploration (ACCE) and Independence School Local 1 High (Independence). This 135,896 sq. ft. renovation with addition project opened on August 27, 2018, for Independence students and September 4, 2018, for ACCE students. (At present, Independence has been closed and the building is occupied by ACCE.)