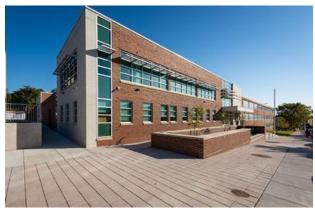

#### PLAN YEAR 2 SCHOOLS: PROJECT UPDATES

The Lake Clifton Park Building (Formerly Fairmount-Harford Building) – This 165,314 sq. ft. design/build renovation with addition project opened for students on September 3, 2019. The building provides a renovated facility for The REACH! Partnership School, formerly located in the Lake Clifton Building, allowing City Schools to close and surplus the Lake Clifton Building.

Photos courtesy of MCN Build; Photo credit ©Judy Davis/studioHDP; Lake Clifton Park Building exterior and CTE space

**John Ruhrah Elementary/Middle School (PK-8)** – This 143,613 sq. ft. renovation with addition project, necessitated by enrollment growth in East Baltimore, opened for students on January 6, 2020.