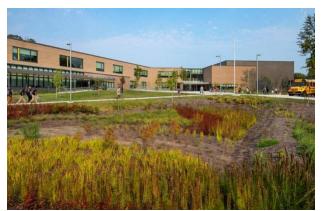

#### PLAN YEAR 2 SCHOOLS: PROJECT UPDATES

The Lake Clifton Park Building (Formerly Fairmount-Harford Building) – This 165,314 sq. ft. design/build renovation with addition project opened for students on September 3, 2019. The building provides a renovated facility for The REACH! Partnership School, formerly located in the Lake Clifton Building, allowing City Schools to close and surplus the Lake Clifton Building.

Photos courtesy of MCN Build; Photo credit ©Judy Davis/studioHDP; Lake Clifton Park Building exterior and CTE space

**John Ruhrah Elementary/Middle School (PK-8)** – This 143,613 sq. ft. renovation with addition project, necessitated by enrollment growth in East Baltimore, opened for students on January 6, 2020.