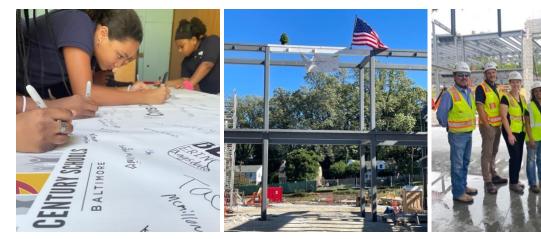

Photos courtesy of 21st Century School Buildings Program; Northwood exterior and classroom

Montebello Elementary/Middle School (PK-8) – This 93,717 sq. ft. renovation with addition project, necessitated by enrollment considerations in Northeast Baltimore, started construction in February 2021. Students were housed in temporary swing space at the Professional Development Center Building during construction. The school was substantially complete in late November 2022 and opened for students on January 5, 2023. The ribbon cutting ceremony was held on December 15, 2022.

Photos courtesy of CAM Construction Inc.; Photo credit: Alain Jaramillo; Montebello exterior and cafeteria

**Highlandtown Elementary/Middle School #237 (PK-8)** – This project was initially an addition only project necessitated by enrollment growth in Southeast Baltimore, but it was expanded in December 2020 to include both 45,704 sq. ft. of building additions and a limited renovation of 75,755 sq. ft. of the existing building. The project started construction in August 2021. Students were housed in temporary swing space at the Southeast Middle Building during construction. The school was substantially complete in late November 2022 and opened for students on January 5, 2023. The ribbon cutting ceremony was held on December 14, 2022.

Photos courtesy of CAM Construction Inc.; Photo credit: Alain Jaramillo; Highlandtown exterior and music room

Cross Country Elementary/Middle School (PK-8) – This 94,239 sq. ft. replacement project, necessitated by enrollment considerations in North Baltimore, is in the Construction phase. Students are currently in temporary swing space at the Northwestern High Building. Demolition of the existing building started in November 2021 and the replacement building construction started in March 2022. The building is scheduled to open for students in January 2024.