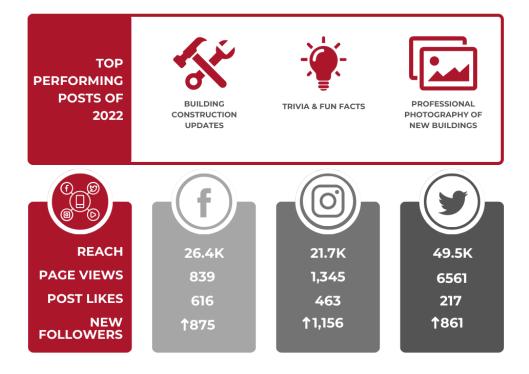

### COMMUNITY ENGAGEMENT

Throughout 2022, our team has continued to engage with stakeholders to prepare them for their new 21<sup>st</sup> Century buildings. During the first half of 2022, our team hosted several community update meetings for our projects including;