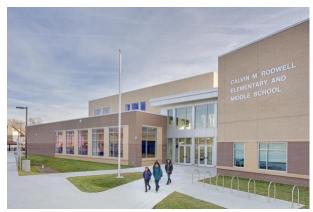

Photos courtesy of Crabtree, Rohrbaugh & Associates; Bay-Brook exterior and collaborative area

**Calvin M. Rodwell Elementary/Middle School (PK-8)** – This 111,694 sq. ft. replacement school project includes students from a closed school, Grove Park. The school opened for students on January 6, 2020.

Photos courtesy of Design Collective Inc.; Photo credit: Karl Connolly; Calvin M. Rodwell exterior and science lab

Mary E. Rodman Elementary School (PK-5) – This 81,496 sq. ft. renovation with addition project includes students from a closed school, Sarah M. Roach. The school opened for students August on 26, 2020.