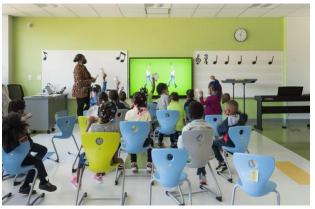

Photos courtesy of Halkin Mason Photography; Govans exterior and gym

**Billie Holiday Elementary School (PK-2)** (formerly James Mosher) – This 75,611 sq. ft. renovation with addition project includes students from a closed school, Alexander Hamilton, and reconfigured school, Calverton. The school opened for students on August 30, 2021.

Photos courtesy of Walden Hughes Partnership; Photo credit: Paul Burk Photography; Billie Holiday exterior and music room

**Harford Heights Building** – This 144,290 sq. ft. replacement school project co-located two school programs, Harford Heights Elementary, a traditional PK-5 school and Sharp-Leadenhall, a separate PK-5 public day school program. The building opened for students on August 30, 2021.