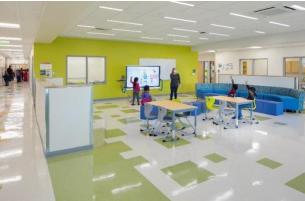

Photos courtesy of STV Inc. (Structural Engineering Firm); Wildwood exterior and cafetorium

**Dorothy I. Height (formerly John Eager Howard) Elementary School (PK-5)** – This 91,346 sq. ft. renovation with addition project opened on April 4, 2018. Students, including those from a closed school, Westside, occupy the building.

Photos courtesy of Cho Benn Holback + Associates; Dorothy I. Height exterior and collaboration area

**Robert Poole Building** – The Robert Poole Building originally housed two school programs: The Academy for College and Career Exploration (ACCE) and Independence School Local 1 High (Independence). This 135,896 sq. ft. renovation with addition project opened on August 27, 2018, for Independence students and September 4, 2018, for ACCE students. (At present, Independence has been closed and the building is occupied by ACCE.)