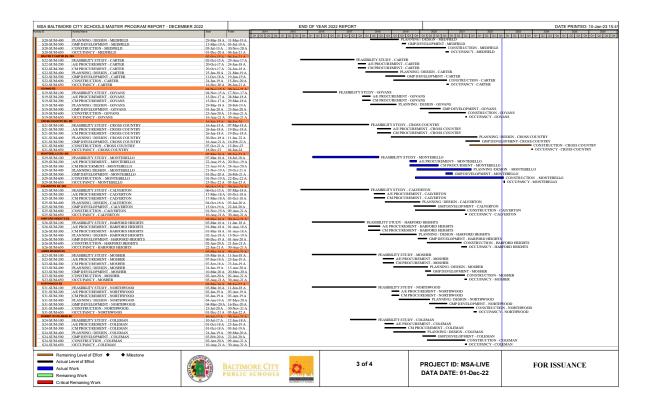

#### PLAN YEAR 2 SCHOOLS: PROGRESS UPDATE

The original 17 Plan Year 2 projects include one PK-2 school, one grade 3-8 school, seven PK-5 schools, seven PK-8 schools, and one high school program, as shown in Table 2. Additionally, one PK-8 and one PK-5 special education program will be co-located at two of the 17 buildings. Plan Year 2 projects progressed significantly during 2022. As of the date of this report, one school opened in the summer of 2019, three schools opened in the winter of 2019, one school opened in the summer of 2020, two schools opened in the winter of 2020, five schools opened in the summer of 2021, one school opened in the winter of 2021 and two schools, completed in December 2022, opened on January 5, 2023, leaving two of the original Plan Year 2 schools to be completed. The order of Plan Year 2 Schools, originally established in 2014, was changed to respond to changing school enrollments and facility conditions as well as uncertain market conditions. Current schedules are provided in Exhibit 2.

**TABLE 2. PLAN YEAR 2 PROGRAM SUMMARY** 

| PLAN YEAR 2 PROGRAM SUMMARY                                                |                              |                      |                           |
|----------------------------------------------------------------------------|------------------------------|----------------------|---------------------------|
| SCHOOL                                                                     | PROJECT TYPE                 | PROGRAM PHASE        | EXPECTED PHASE COMPLETION |
| The Lake Clifton Park Building<br>(Formerly Fairmount-Harford<br>Building) | Renovation & Addition        | Occupied summer 2019 | N/A                       |
| John Ruhrah                                                                | Renovation & Addition        | Occupied winter 2019 | N/A                       |
| Bay-Brook                                                                  | Replacement                  | Occupied winter 2019 | N/A                       |
| Calvin M. Rodwell                                                          | Replacement                  | Occupied winter 2019 | N/A                       |
| Mary E. Rodman                                                             | Renovation & Addition        | Occupied summer 2020 | N/A                       |
| Medfield Heights                                                           | Replacement                  | Occupied winter 2020 | N/A                       |
| Walter P. Carter Building                                                  | Replacement                  | Occupied winter 2020 | N/A                       |
| Katherine Johnson Global Academy (Formerly Calverton)                      | Replacement                  | Occupied summer 2021 | N/A                       |
| Govans                                                                     | Replacement                  | Occupied summer 2021 | N/A                       |
| Billie Holiday (formerly James<br>Mosher)                                  | Renovation & Addition        | Occupied summer 2021 | N/A                       |
| Harford Heights Building                                                   | Renovation & Addition        | Occupied summer 2021 | N/A                       |
| Robert W. Coleman                                                          | Renovation                   | Occupied summer 2021 | N/A                       |
| Northwood                                                                  | Replacement                  | Occupied winter 2021 | N/A                       |
| Montebello                                                                 | Renovation                   | Occupied winter 2022 | December 2022             |
| Highlandtown (#237)                                                        | Minor Renovation & Additions | Occupied winter 2022 | December 2022             |
| Cross Country                                                              | Replacement                  | Construction         | December 2023             |
| Commodore John Rodgers                                                     | Replacement                  | Design               | August 2023               |

#### **PLAN YEAR 2: PROJECT BUDGET STATUS DETAILS**

The summary for the program is provided as **Exhibit 1** and includes project budget and bid information details for the Plan Year 2 schools in the program.