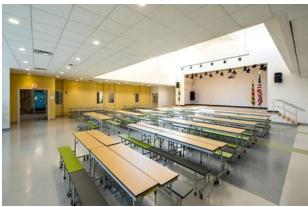

Photos courtesy of Newman Architects; Photo credit: Francis Dzikowski; Walter P. Carter Building exterior and lobby

**Katherine Johnson Global Academy (3-8)** (formerly Calverton) – This 122,525 sq. ft. replacement project includes students from a closed school, Alexander Hamilton, and a reconfigured school, James Mosher. The school opened for students on August 30, 2021.

Photos courtesy of Whiting Turner; Katherine Johnson Global Academy exterior and cafetorium

**Govans Elementary School (PK-5)** – This 88,380 sq. ft. replacement school includes students from a closing school, Guilford. The school opened for students on August 30, 2021.