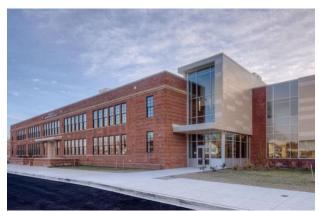

Photos courtesy of 21st Century School Buildings Program; Northwood exterior and classroom

Montebello Elementary/Middle School (PK-8) – This 93,717 sq. ft. renovation with addition project, necessitated by enrollment considerations in Northeast Baltimore, started construction in February 2021. Students were housed in temporary swing space at the Professional Development Center Building during construction. The school was substantially complete in late November 2022 and opened for students on January 5, 2023. The ribbon cutting ceremony was held on December 15, 2022.

Photos courtesy of CAM Construction Inc.; Photo credit: Alain Jaramillo; Montebello exterior and cafeteria

**Highlandtown Elementary/Middle School #237 (PK-8)** – This project was initially an addition only project necessitated by enrollment growth in Southeast Baltimore, but it was expanded in December 2020 to include both 45,704 sq. ft. of building additions and a limited renovation of 75,755 sq. ft. of the existing building. The project started construction in August 2021. Students were housed in temporary swing space at the Southeast Middle Building during construction. The school was substantially complete in late November 2022 and opened for students on January 5, 2023. The ribbon cutting ceremony was held on December 14, 2022.