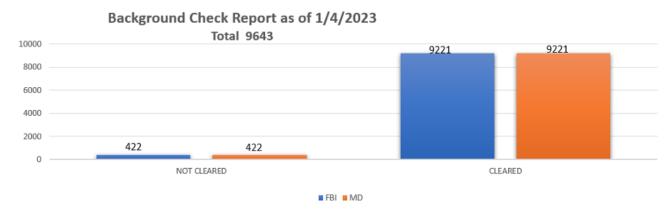

## LOCAL HIRING BACKGROUND INVESTIGATION PROCESSING

As of January 2023, City Schools' Human Capital Pre-Enrollment Office had processed 9,643 applications for individuals to work on 21st Century School Buildings Program projects. Of these, 422 individuals were not cleared.