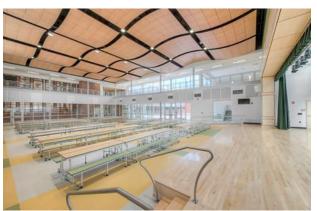

Photos courtesy of Newman Architects; Photo credit: Francis Dzikowski; Walter P. Carter Building exterior and lobby

**Katherine Johnson Global Academy (3-8)** (formerly Calverton) – This 122,525 sq. ft. replacement project includes students from a closed school, Alexander Hamilton, and a reconfigured school, James Mosher. The school opened for students on August 30, 2021.

Photos courtesy of Whiting Turner; Katherine Johnson Global Academy exterior and cafetorium

**Govans Elementary School (PK-5)** – This 88,380 sq. ft. replacement school includes students from a closing school, Guilford. The school opened for students on August 30, 2021.