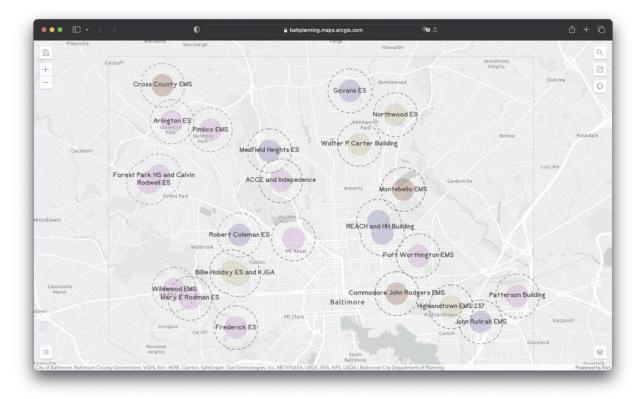

#### **SWING SPACE**

The 21st Century Logistics Team relocated Highlandtown Elementary/Middle #237 School and Montebello Elementary/Middle School #44 into their newly renovated buildings during the week of December 27, 2022. Logistics is working with Commodore John Rodgers #27 Elementary/Middle School leadership to develop plans for relocating the school to the Southeast Building swing space during the summer of 2023. A site visit of the Southeast Building has been conducted by MSA and City Schools to determine what the scope of work will be in the building prior to Commodore John Rodgers being relocated into the building. City Schools leadership will review the work requests for the Southeast Building that the principal of Commodore John Rodgers has requested and will provide feedback once the final scope of work and budget for the repairs in the swing building have been completed.

Looking ahead, the Program has begun the planning process for two schools that will be relocating in 2023. Commodore John Rodgers #27 will relocate to swing space during the summer of 2023 and Cross Country will relocate to their new 21<sup>st</sup> Century Building School in December 2023.