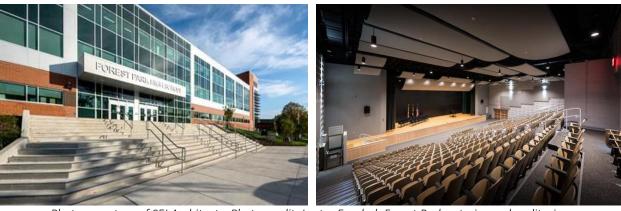

Photos courtesy of GWWO Architects; Photo credit: J. Michael Worthington; Arundel exterior and media center

**Forest Park High School (9-12)** – This 199,785 sq. ft. renovation with addition project opened on September 4, 2018. Students, including those from a closed school, Northwestern, occupy the building.

Photos courtesy of SEI Architects; Photo credit: Lester Escobal; Forest Park exterior and auditorium

**Pimlico Elementary/Middle School (PK-8)** – This 119,015 sq. ft. renovation with addition project opened on September 4, 2018. Students, including those from a closed school, Langston Hughes, occupy the building. Middle-grade students from a reconfigured Arlington Elementary School started attending Pimlico in 2019.