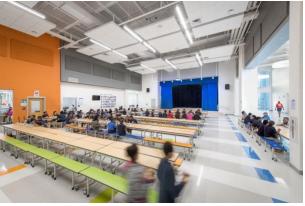

Photo credit: Alain Jaramillo; Frederick exterior and classroom

**Fort Worthington Elementary/Middle School (K-8)** – This 103,351 sq. ft. replacement project opened on September 5, 2017. Students, including those from a closed school, Dr. Rayner Browne, occupy the building.

Photos courtesy of Grimm + Parker Architects; Photo credit: Sam Kittner; Fort Worthington exterior and cafetorium

**Wildwood (formerly Lyndhurst) Elementary/Middle School (PK-8)** – This 110,355 sq. ft. renovation with addition project opened on April 4, 2018. Students, including those from a closed school, Rognel Heights, occupy the building.