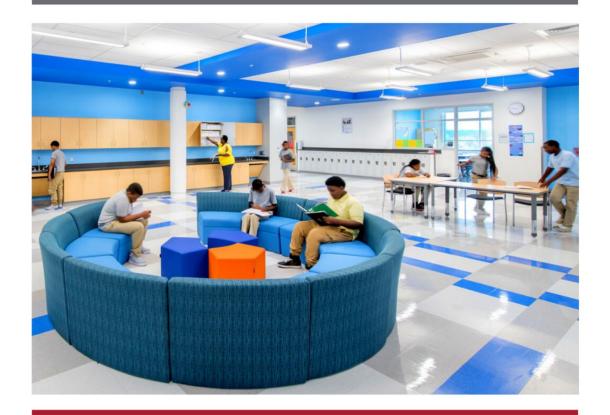

Photos courtesy of 21st Century School Buildings Program; Northwood exterior and classroom

Montebello Elementary/Middle School (PK-8) – This 93,717 sq. ft. renovation with addition project, necessitated by enrollment considerations in Northeast Baltimore, started construction in February 2021. Students were housed in temporary swing space at the Professional Development Center Building during construction. The school was substantially complete in late November 2022 and opened for students on January 5, 2023. The ribbon cutting ceremony was held on December 15, 2022.