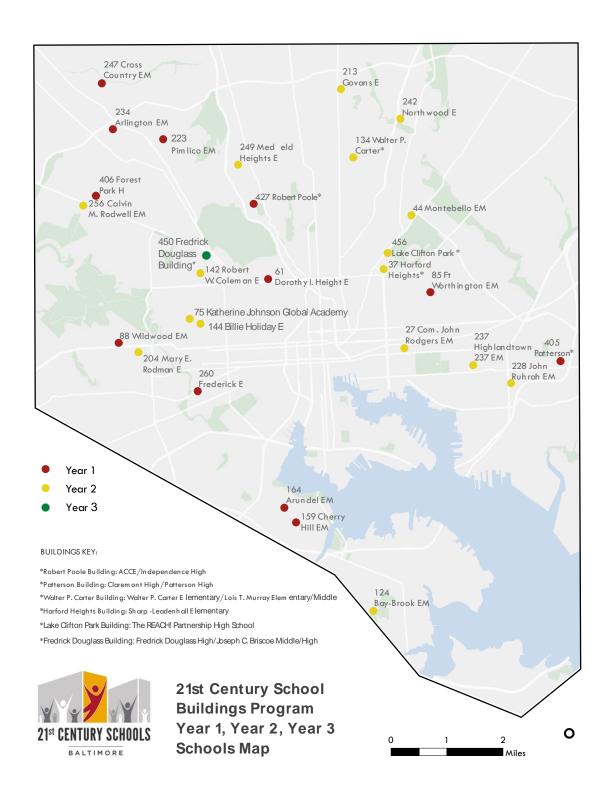

The original goal of the Program was to deliver a projected 23-28 replacement and/or renovated schools by 2020. Due to efficient project management and innovative financial transactions on the bond issuances, the renovation of the Frederick Douglass Building was added to Program in 2022. We now anticipate that this program will deliver 29 school buildings. The Program achieved substantial completion in 2021, with two additional buildings completed in 2022 and three buildings carrying out into 2023 to 2026 due to swing space, programmatic conflicts, and the addition of the Frederick Douglass project to the Program.

It is important to note that five of the replacement or substantially renovated school buildings contain more than one school. Therefore, while the Program will now deliver 29 new or renovated school buildings, the buildings will house 34 schools overall. Concurrent with this mission is the planned reduction by City Schools of 26 school facilities from the inventory in order to right-size the portfolio, thereby increasing District-wide utilization by the end of the program.

#### PLAN YEAR 1 SCHOOLS: PROGRESS UPDATE

Plan Year 1 projects achieved substantial completion during 2021. As of the date of this report, two schools opened in the summer of 2017, two opened in the spring of 2018, five opened in the summer of 2018, one opened in the summer of 2019, and the final project opened in the summer of 2021.

#### PLAN YEAR 2 SCHOOLS: PROGRESS UPDATE

The original 17 Plan Year 2 projects include one PK-2 school, one grade 3-8 school, seven PK-5 schools, seven PK-8 schools, and one high school program, as shown in Table 2. Additionally, one PK-8 and one PK-5 special education program will be co-located at two of the 17 buildings. Plan Year 2 projects progressed significantly during 2022. As of the date of this report, one school opened in the summer of 2019, three schools opened in the winter of 2019, one school opened in the summer of 2020, two schools opened in the winter of 2020, five schools opened in the summer of 2021, one school opened in the winter of 2021 and two schools, completed in December 2022, opened on January 5, 2023, leaving two of the original Plan Year 2 schools to be completed. The order of Plan Year 2 Schools, originally established in 2014, was changed to respond to changing school enrollments and facility conditions as well as uncertain market conditions. Current schedules are provided in Exhibit 2.