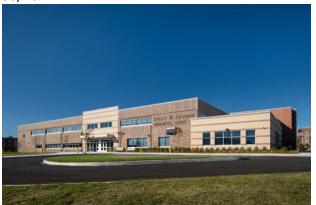

Photos courtesy of 21st Century School Buildings Program; Northwood exterior and classroom

Montebello Elementary/Middle School (PK-8) – This 93,717 sq. ft. renovation with addition project, necessitated by enrollment considerations in Northeast Baltimore, started construction in February 2021. Students were housed in temporary swing space at the Professional Development Center Building during construction. The school was substantially complete in late November 2022 and opened for students on January 5, 2023. The ribbon cutting ceremony was held on December 15, 2022.