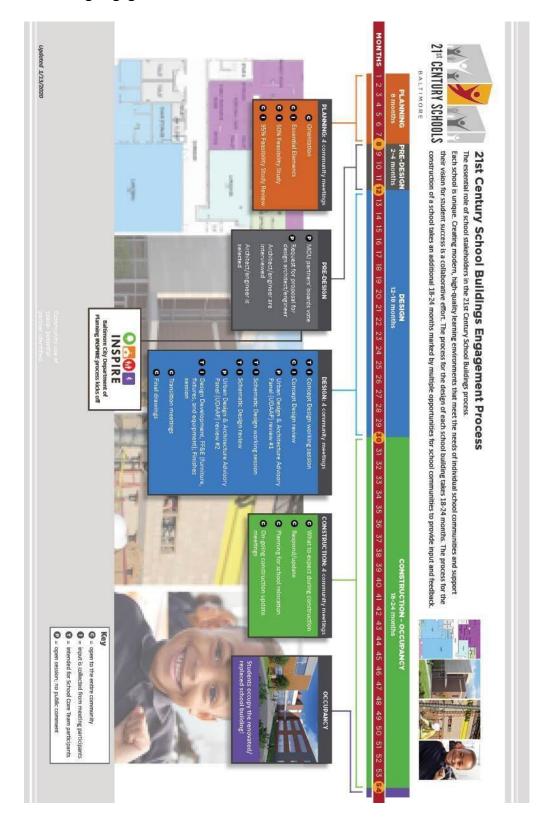

Street<br>Baltimore, MD 21231                  | Minor repair                           | TBD                                          | 6/19/23 to<br>6/23/23                        | 7/1/23                                     | 6/23/25                               | TBD                            |
| Garrison Building         | 3910 Barrington Ave<br>Baltimore, MD 21207                       | Frederick Douglass HS               | 2301 Gwynns Falls Pkwy<br>Baltimore, MD 21217                 | TBD                                    | TBD                                          | TBD                                          | TBD                                        | TBD                                   | TBD                            |

**Exhibit 9: Building Engagement Process** 



**Exhibit 10: Feasibility Study Process Map**