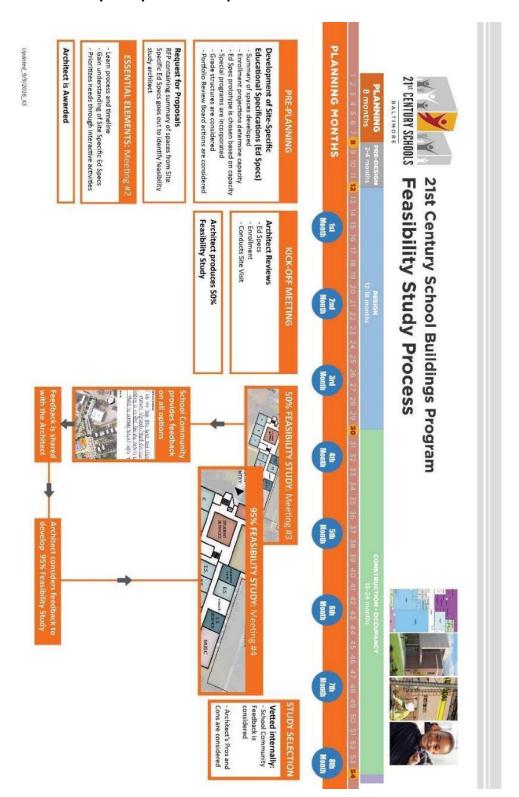

inor repair                           | TBD                                          | 6/19/23 to<br>6/23/23                        | 7/1/23                                     | 6/23/25                               | TBD                            |
| Garrison Building         | 3910 Barrington Ave<br>Baltimore, MD 21207                       | Frederick Douglass HS               | 2301 Gwynns Falls Pkwy<br>Baltimore, MD 21217                 | TBD                                    | TBD                                          | TBD                                          | TBD                                        | TBD                                   | TBD                            |

**Exhibit 9: Building Engagement Process** 



**Exhibit 10: Feasibility Study Process Map**