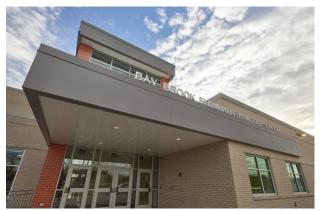

Photo credit: Alain Jaramillo; John Ruhrah exterior and art room

**Bay-Brook Elementary/Middle School (PK-8)** – This 115,945 sq. ft. replacement school project, necessitated by enrollment growth in the Curtis Bay/Brooklyn area of the City, opened for students on January 6, 2020. The building will also serve middle school students from Curtis Bay Elementary/Middle School, which was converted to serve grades PK-5.

Photos courtesy of Crabtree, Rohrbaugh & Associates; Bay-Brook exterior and collaborative area

**Calvin M. Rodwell Elementary/Middle School (PK-8)** – This 111,694 sq. ft. replacement school project includes students from a closed school, Grove Park. The school opened for students on January 6, 2020.