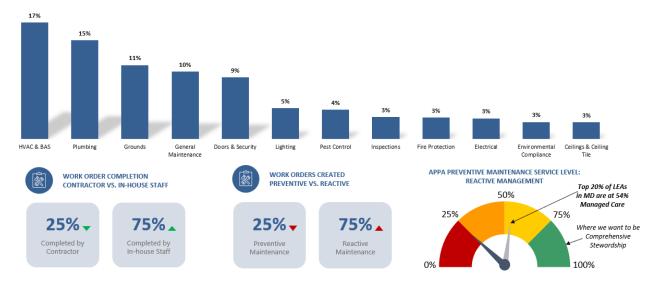

#### **UTILIZATION RATES/ SURPLUS BUILDINGS**

Building utilization is calculated by dividing the total student enrollment by the state rated capacity (i.e., number of seats in classrooms). Based on the 21st Century Building Plan MOU, City Schools committed to a final District-wide utilization rate (without swing space) of 86% in SY 2019-2020. The District exceeded the 86% target utilization rate in SY 2019-2020, with a District-wide utilization of 87%. Utilization in SY 2021-22 was also 87%.

The official enrollment for SY 2022-23 is 75,995, a decrease of 2.3% from SY 2021-22. Schools across the state and nation saw steep declines in early learning enrollment in SY 2020-21 tied to the pandemic/online learning. City Schools experienced a 36% decline in pre-kindergarten enrollment, while other grades were relatively unaffected in comparison. Pre-kindergarten enrollment returned to pre-COVID numbers in SY 2021-22 and remained the same for SY 2022-23. The anticipated SY 2022-23 utilization based on official enrollment for September 30, 2022, is 85%. The projected utilization at the end of the Phase I of the 21st Century Program in SY 2024-25 per current Board approved decisions is 85% (this does not include Phase II, Frederick Douglass Campus).

Overall, the District is at an anticipated 85% utilization for SY 2022-23. District-wide utilization challenges are also largely driven by specific building types and several large buildings in the portfolio. Elementary/PK-8 buildings are at an anticipated overall 100% utilization in SY 2022-23, compared to middle/high buildings at an anticipated 59% utilization. Excess seats in under- utilized buildings are concentrated in middle/high and high school buildings (anticipated >4,000 excess seats in SY 2022-23). A significant number of excess seats are located in: