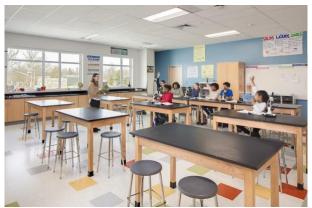

#### PLAN YEAR 1 SCHOOLS: PROJECT UPDATES

**Frederick Elementary School (PK-5)** – This 84,961 sq. ft. renovation and addition project opened on September 5, 2017. Students, including those from a closed school, Samuel F.B. Morse, occupy the building.

Photo credit: Alain Jaramillo; Frederick exterior and classroom

**Fort Worthington Elementary/Middle School (K-8)** – This 103,351 sq. ft. replacement project opened on September 5, 2017. Students, including those from a closed school, Dr. Rayner Browne, occupy the building.