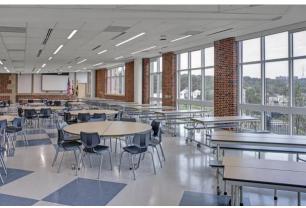

Photos courtesy of 21st Century School Buildings Program; Northwood exterior and classroom

Montebello Elementary/Middle School (PK-8) – This 93,717 sq. ft. renovation with addition project, necessitated by enrollment considerations in Northeast Baltimore, started construction in February 2021. Students were housed in temporary swing space at the Professional Development Center Building during construction. The school was substantially complete in late November 2022 and opened for students on January 5, 2023. The ribbon cutting ceremony was held on December 15, 2022.

Photos courtesy of CAM Construction Inc.; Photo credit: Alain Jaramillo; Montebello exterior and cafeteria

**Highlandtown Elementary/Middle School #237 (PK-8)** – This project was initially an addition only project necessitated by enrollment growth in Southeast Baltimore, but it was expanded in December 2020 to include both 45,704 sq. ft. of building additions and a limited renovation of 75,755 sq. ft. of the existing building. The project started construction in August 2021. Students were housed in temporary swing space at the Southeast Middle Building during construction. The school was substantially complete in late November 2022 and opened for students on January 5, 2023. The ribbon cutting ceremony was held on December 14, 2022.