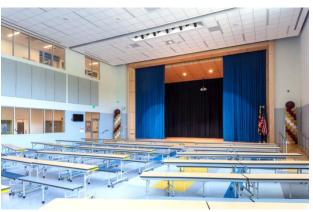

Photos courtesy of GWWO Architects; Photo credit: J. Michael Worthington; Arundel exterior and media center

**Forest Park High School (9-12)** – This 199,785 sq. ft. renovation with addition project opened on September 4, 2018. Students, including those from a closed school, Northwestern, occupy the building.

Photos courtesy of SEI Architects; Photo credit: Lester Escobal; Forest Park exterior and auditorium

**Pimlico Elementary/Middle School (PK-8)** – This 119,015 sq. ft. renovation with addition project opened on September 4, 2018. Students, including those from a closed school, Langston Hughes, occupy the building. Middle-grade students from a reconfigured Arlington Elementary School started attending Pimlico in 2019.