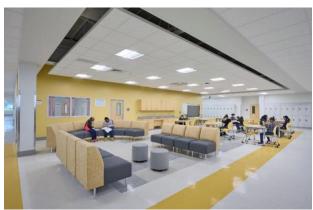

Photos courtesy of 21st Century School Buildings Program; Northwood exterior and classroom

Montebello Elementary/Middle School (PK-8) – This 93,717 sq. ft. renovation with addition project, necessitated by enrollment considerations in Northeast Baltimore, started construction in February 2021. Students were housed in temporary swing space at the Professional Development Center Building during construction. The school was substantially complete in late November 2022 and opened for students on January 5, 2023. The ribbon cutting ceremony was held on December 15, 2022.