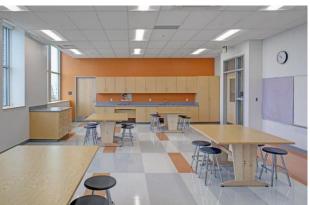

Photos courtesy of Design Collective Inc.; Photo credit: Karl Connolly; Calvin M. Rodwell exterior and science lab

Mary E. Rodman Elementary School (PK-5) – This 81,496 sq. ft. renovation with addition project includes students from a closed school, Sarah M. Roach. The school opened for students August on 26, 2020.