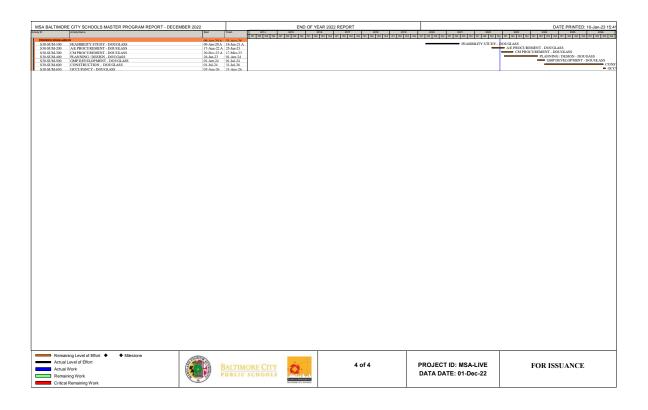

#### PLAN YEAR 2 SCHOOLS: PROGRESS UPDATE

The original 17 Plan Year 2 projects include one PK-2 school, one grade 3-8 school, seven PK-5 schools, seven PK-8 schools, and one high school program, as shown in Table 2. Additionally, one PK-8 and one PK-5 special education program will be co-located at two of the 17 buildings. Plan Year 2 projects progressed significantly during 2022. As of the date of this report, one school opened in the summer of 2019, three schools opened in the winter of 2019, one school opened in the summer of 2020, two schools opened in the winter of 2020, five schools opened in the summer of 2021, one school opened in the winter of 2021 and two schools, completed in December 2022, opened on January 5, 2023, leaving two of the original Plan Year 2 schools to be completed. The order of Plan Year 2 Schools, originally established in 2014, was changed to respond to changing school enrollments and facility conditions as well as uncertain market conditions. Current schedules are provided in Exhibit 2.

Due to efficient project management and innovative financial transactions on the bond issuances, the renovation of the Frederick Douglass Building was added to the Program in 2022 and is currently in the procurement phase. The project is currently anticipated to open for students in Summer 2026.