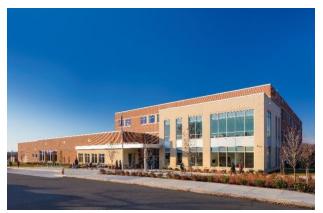

Photos courtesy of Design Collective Inc.; Photo credit: Tom Holdsworth; Arlington exterior and classroom

**Patterson Building** – This 242,019 sq. ft. replacement school co-locates two programs: Patterson High School, a traditional high school, and Claremont Middle/High School, a separate, public day school. The building opened for Patterson students on August 30, 2021, and the Claremont staff and students relocated to the building in June 2022. Demolition and abatement of the original Patterson building is complete, and the remaining site work is essentially complete.