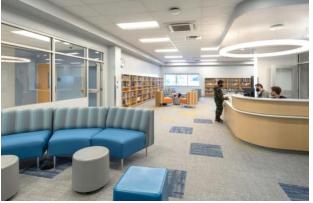

Photos courtesy of MCN Build; Photo credit ©Judy Davis/studioHDP; Lake Clifton Park Building exterior and CTE space

**John Ruhrah Elementary/Middle School (PK-8)** – This 143,613 sq. ft. renovation with addition project, necessitated by enrollment growth in East Baltimore, opened for students on January 6, 2020.