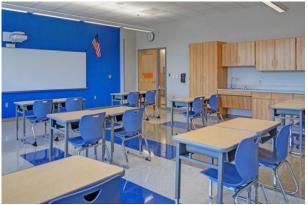

Photos courtesy of 21st Century School Buildings Program; Northwood exterior and classroom

Montebello Elementary/Middle School (PK-8) – This 93,717 sq. ft. renovation with addition project, necessitated by enrollment considerations in Northeast Baltimore, started construction in February 2021. Students were housed in temporary swing space at the Professional Development Center Building during construction. The school was substantially complete in late November 2022 and opened for students on January 5, 2023. The ribbon cutting ceremony was held on December 15, 2022.