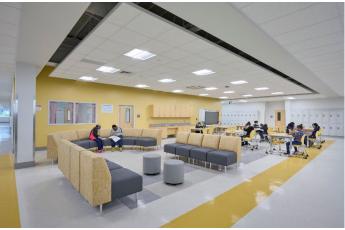

Photos courtesy of Cho Benn Holback + Associates; Dorothy I. Height exterior and collaboration area

**Robert Poole Building** – The Robert Poole Building houses two school programs: The Academy for College and Career Exploration (ACCE) and Independence School Local 1 High (Independence). This 135,896 sq. ft. renovation with addition project opened August 27, 2018 for Independence students and September 4, 2018 for ACCE students.

Photos courtesy of JRS Architects; Photo credit: Alain Jaramillo; Robert Poole Building exterior and cafetorium

The Historic Cherry Hill Elementary/Middle School (3-8) — This 129,509 sq. ft. renovation with addition project, along with the Arundel PK-2 School project, opened September 4, 2018. Students, including those from a closed school, Dr. Carter G. Woodson, occupy the building.