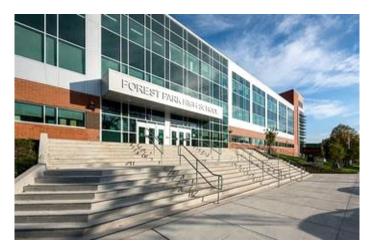

Photos courtesy of GWWO Architects; Photo credit: J. Michael Worthington; Arundel exterior and media center

**Forest Park High School (9-12)** – This 199,785 sq. ft. renovation with addition project opened September 4, 2018. Students, including those from a closed school, Northwestern, occupy the building.

Photos courtesy of SEI Architects; Photo credit: Lester Escobal; Forest Park exterior and auditorium

**Pimlico Elementary/Middle School (PK-8)** – This 119,015 sq. ft. renovation with addition project opened September 4, 2018. Students, including those from a closed school, Langston Hughes, occupy the building. Middle-grade students from a reconfigured Arlington Elementary School started attending Pimlico in 2019.