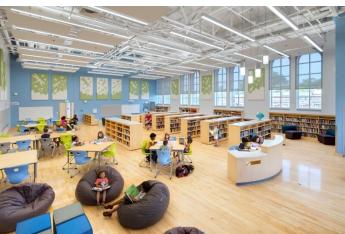

Photos courtesy of GWWO Architects; Photo credit: J. Michael Worthington; Arundel exterior and media center

**Forest Park High School (9-12)** – This 199,785 sq. ft. renovation with addition project opened September 4, 2018. Students, including those from a closed school, Northwestern, occupy the building.