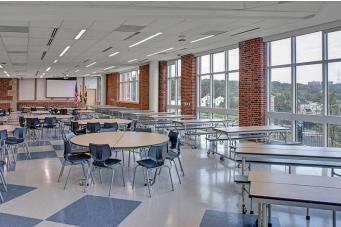

## **Plan Year 2 Schools: Project Updates**

**John Ruhrah Elementary/Middle School (PK-8)** – This 143,613 sq. ft. renovation with addition project, necessitated by enrollment growth in East Baltimore, opened for students January 6, 2020.

Photo credit: Alain Jaramillo; John Ruhrah exterior and art room

The Lake Clifton Park Building (Formerly Fairmount-Harford Building) – This 165,314 sq. ft. design/build renovation with addition project opened for students September 3, 2019. The building provides a renovated facility for The REACH! Partnership School, formerly located in the Lake Clifton Building, allowing City Schools to close and surplus the Lake Clifton Building.