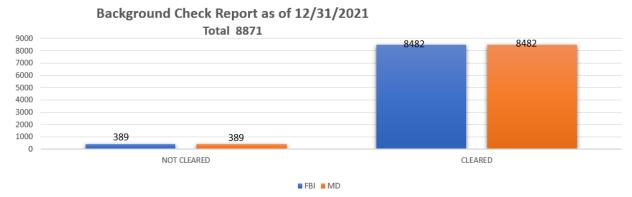

#### **Local Hiring Background Investigation Processing**

As of December 31, 2021, the last day background checks were completed for the year, City Schools' Human Capital Pre-Enrollment Office has processed some 8,871 applications for individuals to work on 21<sup>st</sup> Century School Buildings Program projects. Of these, 389 individuals were not cleared.