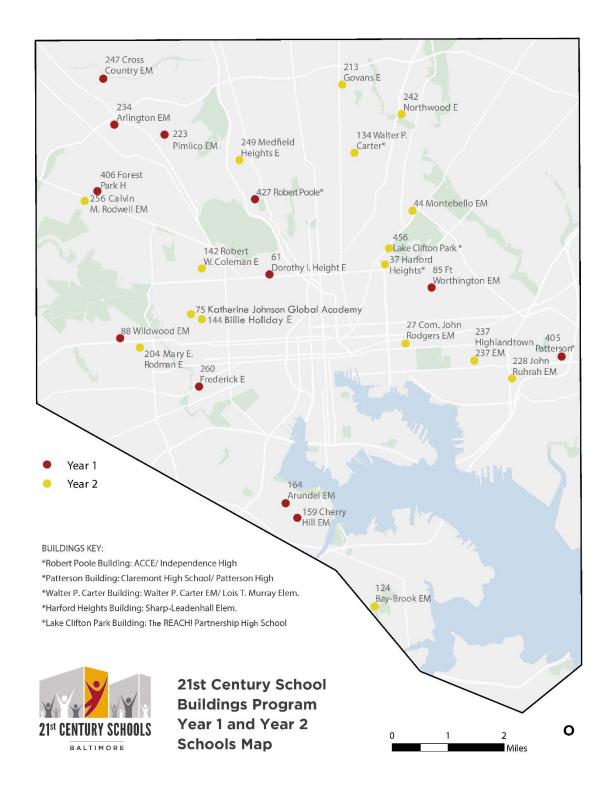

**Table 1. Plan Year 1 Program Summary** 

| Plan Year 1 Program Summary |                       |                      |  |
|-----------------------------|-----------------------|----------------------|--|
| School/Building             | Project Type          | Program Phase        |  |
| Frederick                   | Renovation + Addition | Occupied summer 2017 |  |
| Fort Worthington            | Replacement           | Occupied summer 2017 |  |
| Wildwood                    | Renovation + Addition | Occupied spring 2018 |  |
| Dorothy I. Height           | Renovation + Addition | Occupied spring 2018 |  |
| Robert Poole Building       | Renovation + Addition | Occupied summer 2018 |  |
| The Historic Cherry Hill    | Renovation + Addition | Occupied summer 2018 |  |
| Arundel                     | Replacement           | Occupied summer 2018 |  |
| Forest Park                 | Renovation + Addition | Occupied summer 2018 |  |
| Pimlico                     | Renovation + Addition | Occupied summer 2018 |  |
| Arlington                   | Renovation + Addition | Occupied summer 2019 |  |
| Patterson Building          | Replacement           | Occupied summer 2021 |  |

**Table 2. Plan Year 2 Program Summary** 

| Plan Year 2 Program Summary                                          |                              |                                |                           |
|----------------------------------------------------------------------|------------------------------|--------------------------------|---------------------------|
| School                                                               | Project Type                 | Program Phase                  | Expected Phase Completion |
| Govans                                                               | Replacement                  | Occupied summer 2021           | N/A                       |
| John Ruhrah                                                          | Renovation & Addition        | Occupied winter 2019           | N/A                       |
| Medfield Heights                                                     | Replacement                  | Occupied winter 2020           | N/A                       |
| Harford Heights Building                                             | Renovation & Addition        | Occupied summer 2021           | N/A                       |
| Katherine Johnson Global Academy (formerly Calverton)                | Replacement                  | Occupied summer 2021           | N/A                       |
| Cross Country                                                        | Replacement                  | Demolition and GMP Development | March 2022                |
| The Lake Clifton Park Building (formerly Fairmount-Harford Building) | Renovation & Addition        | Occupied summer 2019           | N/A                       |
| Robert W. Coleman                                                    | Renovation                   | Occupied summer 2021           | N/A                       |
| Bay-Brook                                                            | Replacement                  | Occupied winter 2019           | N/A                       |
| Calvin M. Rodwell                                                    | Replacement                  | Occupied winter 2019           | N/A                       |
| Commodore John Rodgers                                               | Replacement                  | Feasibility Study              | January2022               |
| Highlandtown (#237)                                                  | Minor Renovation & Additions | Construction                   | December 2022             |

| Billie Holiday (formerly James Mosher) | Renovation & Addition | Occupied summer 2021 | N/A           |
|----------------------------------------|-----------------------|----------------------|---------------|
| Montebello                             | Renovation            | Construction         | December 2022 |
| Northwood                              | Replacement           | Occupied winter 2021 | N/A           |
| Mary E. Rodman                         | Renovation & Addition | Occupied summer 2020 | N/A           |
| Walter P. Carter Building              | Replacement           | Occupied winter 2020 | N/A           |