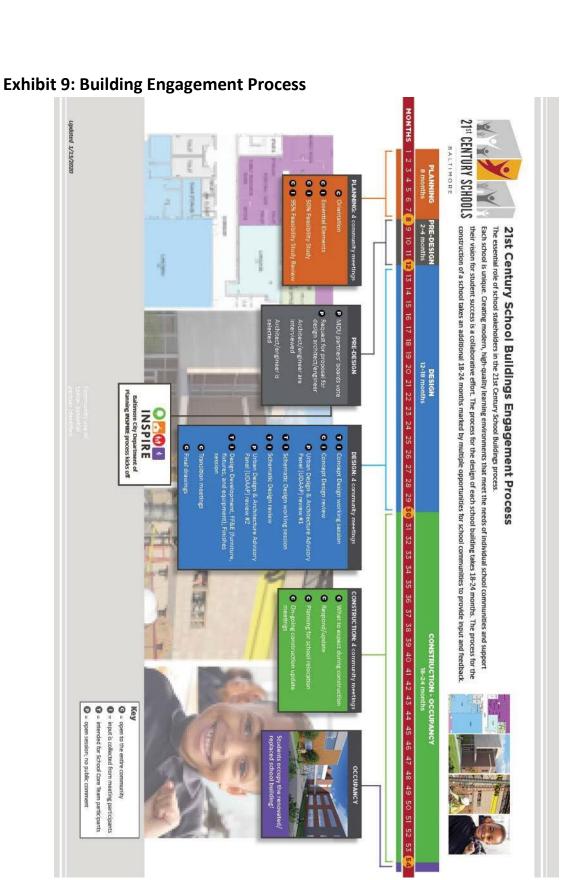

#### **Community Engagement**

The past year has been one of resiliency not only for school families, but for staff. The Program prioritized the health and safety of stakeholders and community meetings continued to be hosted virtually, with limited in-person meetings. Forty Eight virtual community meetings with over 850 attendees were held, focusing on school mergers, construction updates and kick-offs, design meetings, and feasibility study reviews for 21st Century Schools and the new Built-To-Learn high school program.