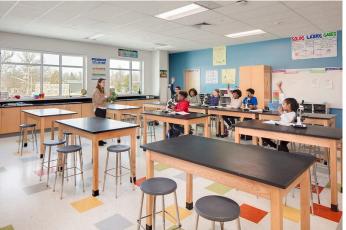

Photos courtesy of Design Collective Inc.; Photo credit: Karl Connolly; Calvin M. Rodwell exterior and science lab

Mary E. Rodman Elementary School (PK-5) – This 81,496 sq. ft. renovation with addition project includes students from a closed school, Sarah M. Roach. The school opened for students August 26, 2020.