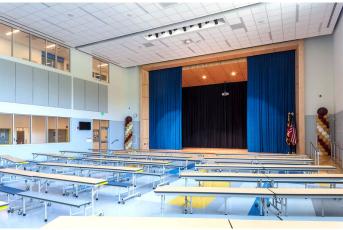

Photos courtesy of GWWO Architects; Photo credit: J. Michael Worthington; Arundel exterior and media center

**Forest Park High School (9-12)** – This 199,785 sq. ft. renovation with addition project opened September 4, 2018. Students, including those from a closed school, Northwestern, occupy the building.

Photos courtesy of SEI Architects; Photo credit: Lester Escobal; Forest Park exterior and auditorium

**Pimlico Elementary/Middle School (PK-8)** – This 119,015 sq. ft. renovation with addition project opened September 4, 2018. Students, including those from a closed school, Langston Hughes, occupy the building. Middle-grade students from a reconfigured Arlington Elementary School started attending Pimlico in 2019.

Photos courtesy of Design Collective Inc.; Photo credit: Karl Connolly; Pimlico exterior and media center

**Arlington Elementary School (PK-5)** – This 102,300 sq. ft. renovation with addition project opened September 3, 2019. Students, including those from a closed school, Langston Hughes, occupy the building. The building also houses a Harry and Jeanette Weinberg Foundation Early Childhood Development Center.