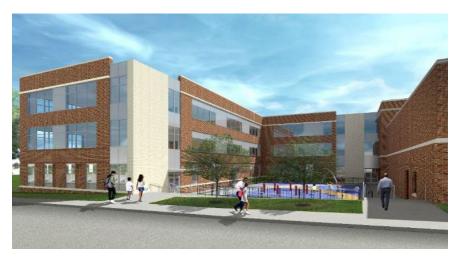

Rendering courtesy of JRS Architects; Highlandtown Elementary/Middle School #237

Cross Country Elementary/Middle School (PK-8) – This 94,239 sq. ft. replacement project, necessitated by enrollment considerations in North Baltimore, is in Guaranteed Maximum Price (GMP) development. Students are currently in temporary swing space at the Northwest High Building. Demolition of the existing building started in November 2021. The replacement building will start construction in March 2022 and is scheduled to open for students in the summer of 2023.