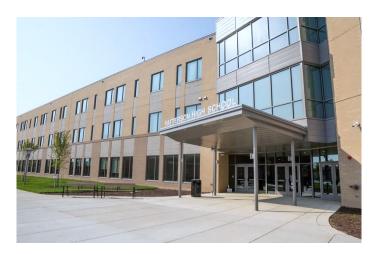

Photos courtesy of Design Collective Inc.; Photo credit: Tom Holdsworth; Arlington exterior and classroom

Patterson Building – This 242,019 sq. ft. replacement school will co-locate two programs: Patterson High School, a traditional high school, and Claremont Middle/High School, a separate, public day school. The building opened for Patterson students on August 30, 2021. Demolition and abatement of the original Patterson building and completion of the site work is currently in progress. The Claremont students will move into the building in summer 2022.

Photos courtesy of the 21st Century School Buildings Program; Patterson Building exterior and main entrance