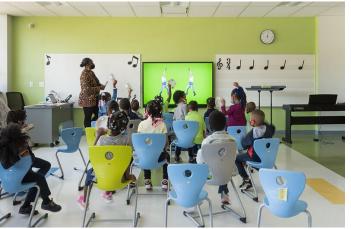

## **Plan Year 2 Schools: Project Updates**

**John Ruhrah Elementary/Middle School (PK-8)** – This 143,613 sq. ft. renovation with addition project, necessitated by enrollment growth in East Baltimore, opened for students January 6, 2020.

Photo credit: Alain Jaramillo; John Ruhrah exterior and art room

The Lake Clifton Park Building (Formerly Fairmount-Harford Building) – This 165,314 sq. ft. design/build renovation with addition project opened for students September 3, 2019. The building provides a renovated facility for The REACH! Partnership School, formerly located in the Lake Clifton Building, allowing City Schools to close and surplus the Lake Clifton Building.