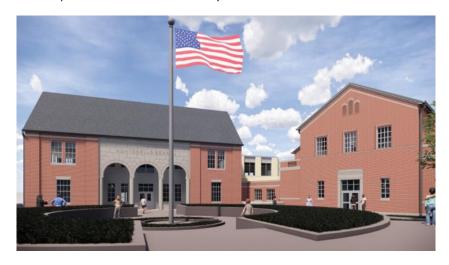

Rendering courtesy of Crabtree, Rohrbaugh & Associates; Montebello Elementary/Middle School

**Highlandtown Elementary/Middle School #237 (PK-8)** – This project was initially an addition only project necessitated by enrollment growth in Southeast Baltimore, but it was expanded in December 2020 to include both 45,704 sq. ft. of building additions and a limited renovation of 75,755 sq. ft. of the existing building. The project started construction in August 2021. Students are currently located in temporary swing space at the Southeast Middle Building. The school will open for students in January 2023.