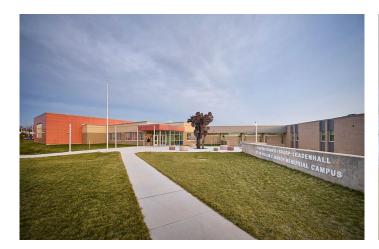

Photos courtesy of Newman Architects; Photo credit: Francis Dzikowski; Walter P. Carter Building exterior and lobby

**Katherine Johnson Global Academy (3-8)** (formerly Calverton) – This 122,525 sq. ft. replacement project will absorb students from a closing school, Alexander Hamilton, and a reconfigured school, James Mosher. The school opened for students August 30, 2021.