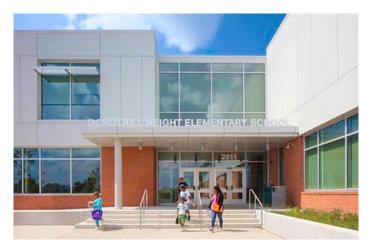

Photos courtesy of STV Inc. (Structural Engineering Firm); Wildwood exterior and cafetorium

**Dorothy I. Height (formerly John Eager Howard) Elementary School (PK-5)** – This 91,346 sq. ft. renovation with addition project opened on April 4, 2018. Students, including those from a closed school, Westside, occupy the building.

Photos courtesy of Cho Benn Holback + Associates; Dorothy I. Height exterior and collaboration area

**Robert Poole Building** – The Robert Poole Building houses two school programs: The Academy for College and Career Exploration (ACCE) and Independence School Local 1 High (Independence). This 135,896 sq. ft. renovation with addition project opened August 27, 2018 for Independence students and September 4, 2018 for ACCE students.