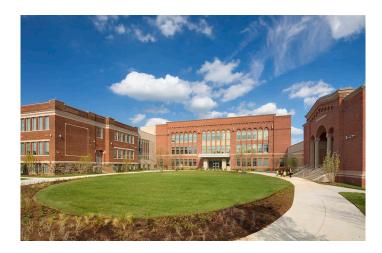

## **Plan Year 1 Schools: Project Updates**

**Frederick Elementary School (PK-5)** – This 84,961 sq. ft. renovation and addition project opened September 5, 2017. Students, including those from a closed school, Samuel F.B. Morse, occupy the building.

Photo credit: Alain Jaramillo; Frederick exterior and classroom

**Fort Worthington Elementary/Middle School (K-8)** – This 103,351 sq. ft. replacement project opened September 5, 2017. Students, including those from a closed school, Dr. Rayner Browne, occupy the building.