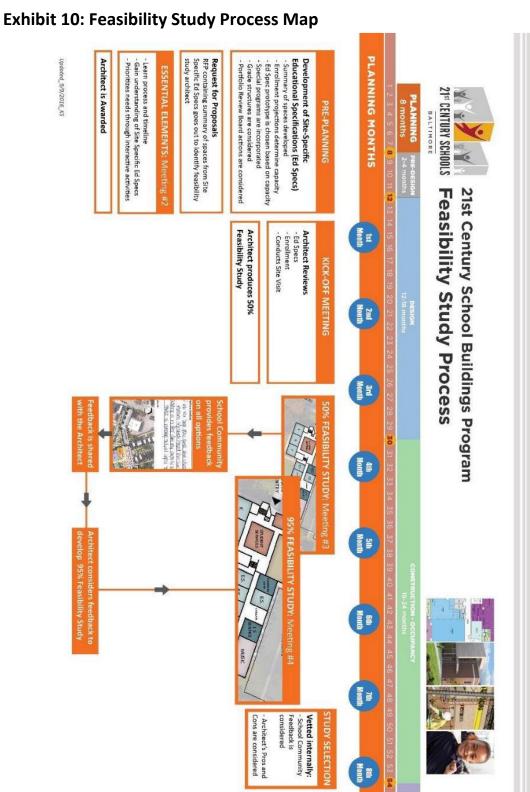

#### **Community Engagement**

The past year has been one of resiliency not only for school families, but for staff. The Program prioritized the health and safety of stakeholders and community meetings continued to be hosted virtually, with limited in-person meetings. Forty Eight virtual community meetings with over 850 attendees were held, focusing on school mergers, construction updates and kick-offs, design meetings, and feasibility study reviews for 21st Century Schools and the new Built-To-Learn high school program.