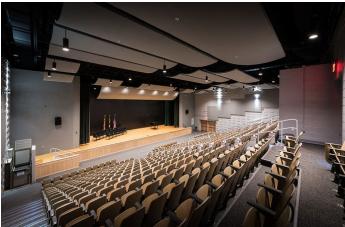

Photos courtesy of GWWO Architects; Photo credit: J. Michael Worthington; Arundel exterior and media center

**Forest Park High School (9-12)** – This 199,785 sq. ft. renovation with addition project opened September 4, 2018. Students, including those from a closed school, Northwestern, occupy the building.

Photos courtesy of SEI Architects; Photo credit: Lester Escobal; Forest Park exterior and auditorium

**Pimlico Elementary/Middle School (PK-8)** – This 119,015 sq. ft. renovation with addition project opened September 4, 2018. Students, including those from a closed school, Langston Hughes, occupy the building. Middle-grade students from a reconfigured Arlington Elementary School started attending Pimlico in 2019.