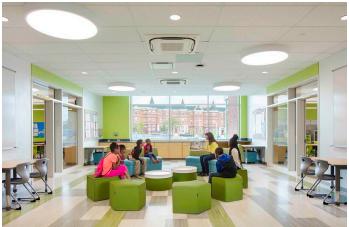

Photos courtesy of Cho Benn Holback + Associates; Dorothy I. Height exterior and collaboration area

**Robert Poole Building** – The Robert Poole Building houses two school programs: The Academy for College and Career Exploration (ACCE) and Independence School Local 1 High (Independence). This 135,896 sq. ft. renovation with addition project opened August 27, 2018 for Independence students and September 4, 2018 for ACCE students.