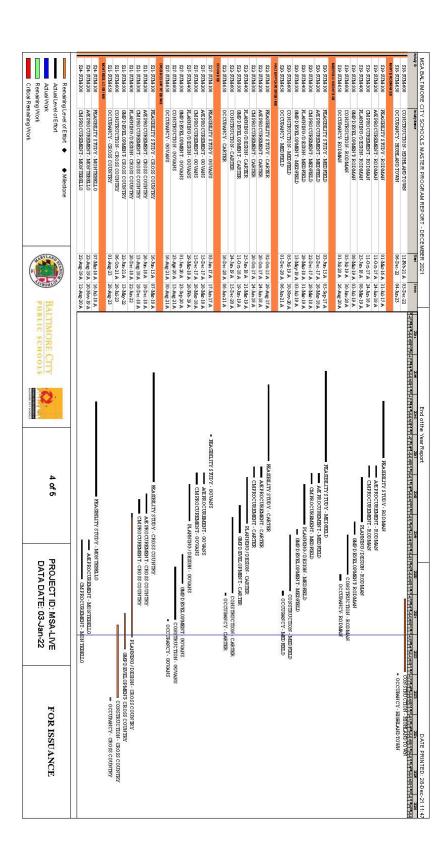

## Plan Year 2 Schools: Progress Update

The 17 proposed Plan Year 2 projects include one PK-2 school, one grade 3-8 school, seven PK-5 schools, seven PK-8 schools, and one high school program, as shown in Table 2. Additionally, one PK-8 and one PK-5 special education program will be co-located at two of the 17 buildings. Plan Year 2 projects progressed significantly during 2021. As of the date of this report, one school opened in the summer of 2019, three schools opened in the winter of 2019, one school opened in the summer of 2020, two schools opened in the winter of 2020, five schools opened in the summer of 2021 and one school opened in the winter of 2021, leaving four schools to be completed. The order of Plan Year 2 Schools, originally established in 2014, was changed to respond to changing school enrollments and facility conditions as well as uncertain market conditions. Current schedules are provided in <a href="Exhibit 2">Exhibit 2</a>.

**Table 2. Plan Year 2 Program Summary** 

| Plan Year 2 Program Summary                                          |                              |                                |                           |
|----------------------------------------------------------------------|------------------------------|--------------------------------|---------------------------|
| School                                                               | Project Type                 | Program Phase                  | Expected Phase Completion |
| Govans                                                               | Replacement                  | Occupied summer 2021           | N/A                       |
| John Ruhrah                                                          | Renovation & Addition        | Occupied winter 2019           | N/A                       |
| Medfield Heights                                                     | Replacement                  | Occupied winter 2020           | N/A                       |
| Harford Heights Building                                             | Renovation & Addition        | Occupied summer 2021           | N/A                       |
| Katherine Johnson Global Academy (formerly Calverton)                | Replacement                  | Occupied summer 2021           | N/A                       |
| Cross Country                                                        | Replacement                  | Demolition and GMP Development | March 2022                |
| The Lake Clifton Park Building (formerly Fairmount-Harford Building) | Renovation & Addition        | Occupied summer 2019           | N/A                       |
| Robert W. Coleman                                                    | Renovation                   | Occupied summer 2021           | N/A                       |
| Bay-Brook                                                            | Replacement                  | Occupied winter 2019           | N/A                       |
| Calvin M. Rodwell                                                    | Replacement                  | Occupied winter 2019           | N/A                       |
| Commodore John Rodgers                                               | Replacement                  | Feasibility Study              | January2022               |
| Highlandtown (#237)                                                  | Minor Renovation & Additions | Construction                   | December 2022             |

| Billie Holiday (formerly James Mosher) | Renovation & Addition | Occupied summer 2021 | N/A           |
|----------------------------------------|-----------------------|----------------------|---------------|
| Montebello                             | Renovation            | Construction         | December 2022 |
| Northwood                              | Replacement           | Occupied winter 2021 | N/A           |
| Mary E. Rodman                         | Renovation & Addition | Occupied summer 2020 | N/A           |
| Walter P. Carter Building              | Replacement           | Occupied winter 2020 | N/A           |

## Plan Year 2: Project Budget Status Details

The summary for the program is provided as **Exhibit 1** and includes project budget and bid information details for the Plan Year 2 schools in the program.