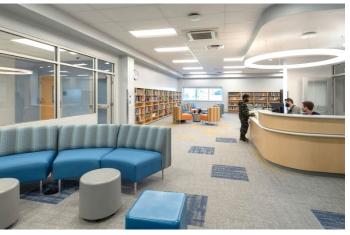

Photo credit: Alain Jaramillo; John Ruhrah exterior and art room

The Lake Clifton Park Building (Formerly Fairmount-Harford Building) – This 165,314 sq. ft. design/build renovation with addition project opened for students September 3, 2019. The building provides a renovated facility for The REACH! Partnership School, formerly located in the Lake Clifton Building, allowing City Schools to close and surplus the Lake Clifton Building.