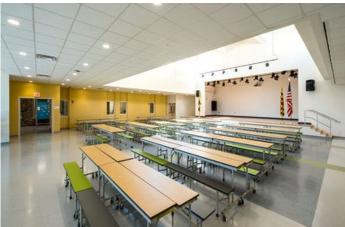

Photos courtesy of SEI Architects; Photo credit: Lester Escobal; Forest Park exterior and auditorium

**Pimlico Elementary/Middle School (PK-8)** – This 119,015 sq. ft. renovation with addition project opened September 4, 2018. Students, including those from a closed school, Langston Hughes, occupy the building. Middle-grade students from a reconfigured Arlington Elementary School started attending Pimlico in 2019.