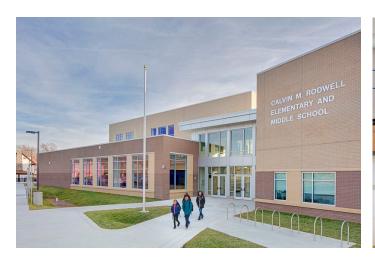

Photos courtesy of Crabtree, Rohrbaugh & Associates; Bay-Brook exterior and collaborative area

**Calvin M. Rodwell Elementary/Middle School (PK-8)** – This 111,694 sq. ft. replacement school project includes students from a closed school, Grove Park. The school opened for students January 6, 2020.

Photos courtesy of Design Collective Inc.; Photo credit: Karl Connolly; Calvin M. Rodwell exterior and science lab

Mary E. Rodman Elementary School (PK-5) – This 81,496 sq. ft. renovation with addition project includes students from a closed school, Sarah M. Roach. The school opened for students August 26, 2020.