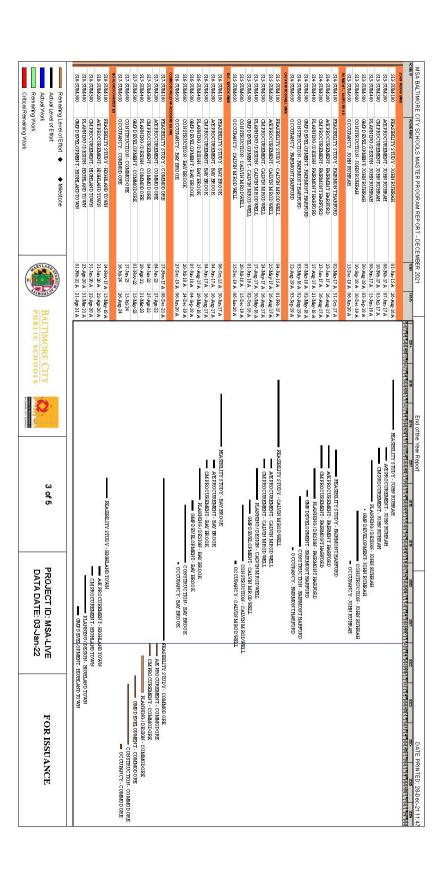

## Plan Year 2 Schools: Progress Update

The 17 proposed Plan Year 2 projects include one PK-2 school, one grade 3-8 school, seven PK-5 schools, seven PK-8 schools, and one high school program, as shown in Table 2. Additionally, one PK-8 and one PK-5 special education program will be co-located at two of the 17 buildings. Plan Year 2 projects progressed significantly during 2021. As of the date of this report, one school opened in the summer of 2019, three schools opened in the winter of 2019, one school opened in the summer of 2020, two schools opened in the winter of 2020, five schools opened in the summer of 2021 and one school opened in the winter of 2021, leaving four schools to be completed. The order of Plan Year 2 Schools, originally established in 2014, was changed to respond to changing school enrollments and facility conditions as well as uncertain market conditions. Current schedules are provided in <a href="Exhibit 2">Exhibit 2</a>.

**Table 2. Plan Year 2 Program Summary** 

| Plan Year 2 Program Summary                                          |                              |                                |                           |
|----------------------------------------------------------------------|------------------------------|--------------------------------|---------------------------|
| School                                                               | Project Type                 | Program Phase                  | Expected Phase Completion |
| Govans                                                               | Replacement                  | Occupied summer 2021           | N/A                       |
| John Ruhrah                                                          | Renovation & Addition        | Occupied winter 2019           | N/A                       |
| Medfield Heights                                                     | Replacement                  | Occupied winter 2020           | N/A                       |
| Harford Heights Building                                             | Renovation & Addition        | Occupied summer 2021           | N/A                       |
| Katherine Johnson Global Academy (formerly Calverton)                | Replacement                  | Occupied summer 2021           | N/A                       |
| Cross Country                                                        | Replacement                  | Demolition and GMP Development | March 2022                |
| The Lake Clifton Park Building (formerly Fairmount-Harford Building) | Renovation & Addition        | Occupied summer 2019           | N/A                       |
| Robert W. Coleman                                                    | Renovation                   | Occupied summer 2021           | N/A                       |
| Bay-Brook                                                            | Replacement                  | Occupied winter 2019           | N/A                       |
| Calvin M. Rodwell                                                    | Replacement                  | Occupied winter 2019           | N/A                       |
| Commodore John Rodgers                                               | Replacement                  | Feasibility Study              | January2022               |
| Highlandtown (#237)                                                  | Minor Renovation & Additions | Construction                   | December 2022             |

| Billie Holiday (formerly James Mosher) | Renovation & Addition | Occupied summer 2021 | N/A           |
|----------------------------------------|-----------------------|----------------------|---------------|
| Montebello                             | Renovation            | Construction         | December 2022 |
| Northwood                              | Replacement           | Occupied winter 2021 | N/A           |
| Mary E. Rodman                         | Renovation & Addition | Occupied summer 2020 | N/A           |
| Walter P. Carter Building              | Replacement           | Occupied winter 2020 | N/A           |

## Plan Year 2: Project Budget Status Details

The summary for the program is provided as **Exhibit 1** and includes project budget and bid information details for the Plan Year 2 schools in the program.