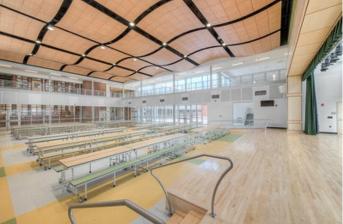

Photos courtesy of GWWO Architects; Photo credit: J. Michael Worthington; Arundel exterior and media center

**Forest Park High School (9-12)** – This 199,785 sq. ft. renovation with addition project opened September 4, 2018. Students, including those from a closed school, Northwestern, occupy the building.

Photos courtesy of SEI Architects; Photo credit: Lester Escobal; Forest Park exterior and auditorium

**Pimlico Elementary/Middle School (PK-8)** – This 119,015 sq. ft. renovation with addition project opened September 4, 2018. Students, including those from a closed school, Langston Hughes, occupy the building. Middle-grade students from a reconfigured Arlington Elementary School started attending Pimlico in 2019.