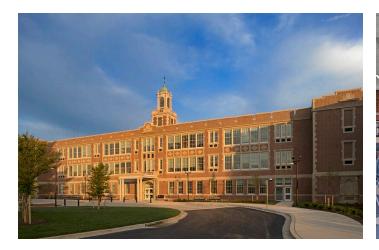

Photos courtesy of Design Collective Inc.; Photo credit: Tom Holdsworth; Arlington exterior and classroom

Patterson Building – This 242,019 sq. ft. replacement school will co-locate two programs: Patterson High School, a traditional high school, and Claremont Middle/High School, a separate, public day school. The building opened for Patterson students on August 30, 2021. Demolition and abatement of the original Patterson building and completion of the site work is currently in progress. The Claremont students will move into the building in summer 2022.