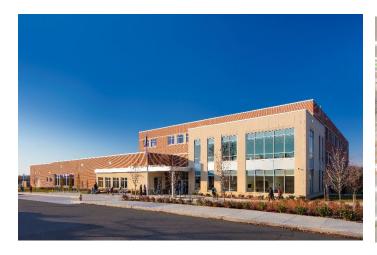

Photos courtesy of Design Collective Inc.; Photo credit: Karl Connolly; Medfield Heights exterior and collaborative area

**Govans Elementary School (PK-5)** – This 88,380 sq. ft. replacement school includes students from a closing school, Guilford. The school opened for students August 30, 2021.