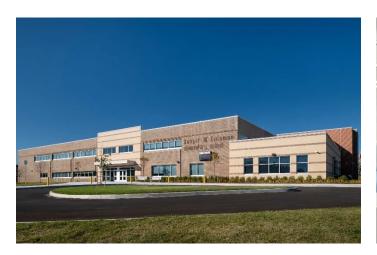

Photos courtesy of 21st Century School Buildings Program; Govans exterior and gym

**Walter P. Carter Building** – This 149,953 sq. ft. replacement school project will absorb students from closing school Guilford and will co-locate two school programs, Walter P. Carter, a traditional PK-8 school and Lois T. Murray, a separate PK-8 public day school program. The building opened for Walter P. Carter students January 6, 2021. Lois T. Murray students remained in their original building until summer 2021 at which time they relocated to the Walter P. Carter site.