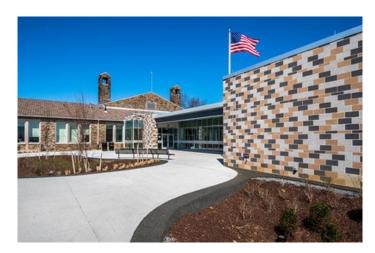

Photos courtesy of STV Inc. (Structural Engineering Firm); Wildwood exterior and cafetorium

**Dorothy I. Height (formerly John Eager Howard) Elementary School (PK-5)** – This 91,346 sq. ft. renovation with addition project opened on April 4, 2018. Students, including those from a closed school, Westside, occupy the building.