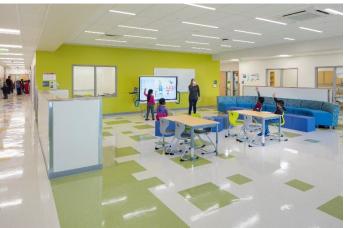

Photos courtesy of STV Inc. (Structural Engineering Firm); Wildwood exterior and cafetorium

**Dorothy I. Height (formerly John Eager Howard) Elementary School (PK-5)** – This 91,346 sq. ft. renovation with addition project opened on April 4, 2018. Students, including those from a closed school, Westside, occupy the building.

Photos courtesy of Cho Benn Holback + Associates; Dorothy I. Height exterior and collaboration area

**Robert Poole Building** – The Robert Poole Building houses two school programs: The Academy for College and Career Exploration (ACCE) and Independence School Local 1 High (Independence). This 135,896 sq. ft. renovation with addition project opened August 27, 2018 for Independence students and September 4, 2018 for ACCE students.