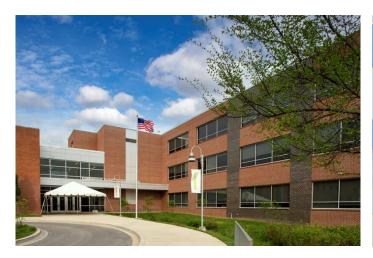

Photos courtesy of Whiting Turner; Katherine Johnson Global Academy exterior and cafetorium

**Billie Holiday Elementary School (PK-2)** (formerly James Mosher) – This 75,611 sq. ft. renovation with addition project will absorb students from closing school, Alexander Hamilton, and reconfigured school, Calverton. The school opened for students August 30, 2021.