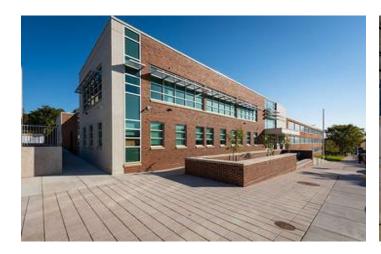

Photos courtesy of Design Collective Inc.; Photo credit: Tom Holdsworth; Arlington exterior and classroom

Patterson Building – This 242,019 sq. ft. replacement school will co-locate two programs: Patterson High School, a traditional high school, and Claremont Middle/High School, a separate, public day school. The building opened for Patterson students on August 30, 2021. Demolition and abatement of the original Patterson building and completion of the site work is currently in progress. The Claremont students will move into the building in summer 2022.

Photos courtesy of the 21st Century School Buildings Program; Patterson Building exterior and main entrance