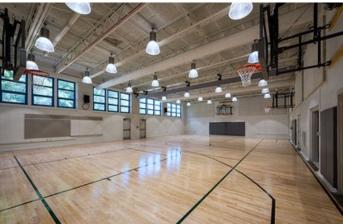

Photos courtesy of Crabtree, Rohrbaugh & Associates; Harford Heights Building exterior and collaborative area

**Robert W. Coleman Elementary School (PK-5)** – This 50,973 sq. ft. renovation with addition project absorbed students from a closed school, Westside. The school opened for students August 30, 2021.