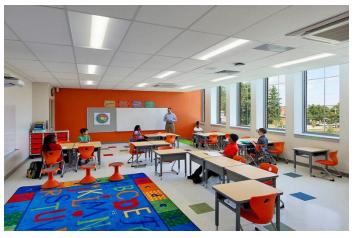

Photos courtesy of Design Collective Inc.; Photo credit: Karl Connolly; Pimlico exterior and media center

**Arlington Elementary School (PK-5)** – This 102,300 sq. ft. renovation with addition project opened September 3, 2019. Students, including those from a closed school, Langston Hughes, occupy the building. The building also houses a Harry and Jeanette Weinberg Foundation Early Childhood Development Center.

Photos courtesy of Design Collective Inc.; Photo credit: Tom Holdsworth; Arlington exterior and classroom

Patterson Building – This 242,019 sq. ft. replacement school will co-locate two programs: Patterson High School, a traditional high school, and Claremont Middle/High School, a separate, public day school. The building opened for Patterson students on August 30, 2021. Demolition and abatement of the original Patterson building and completion of the site work is currently in progress. The Claremont students will move into the building in summer 2022.