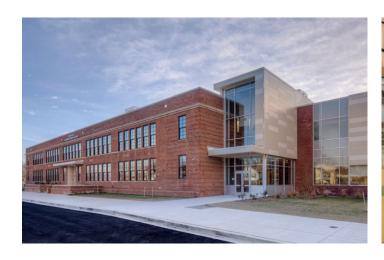

## **Plan Year 1 Schools: Project Updates**

**Frederick Elementary School (PK-5)** – This 84,961 sq. ft. renovation and addition project opened September 5, 2017. Students, including those from a closed school, Samuel F.B. Morse, occupy the building.

Photo credit: Alain Jaramillo; Frederick exterior and classroom

**Fort Worthington Elementary/Middle School (K-8)** – This 103,351 sq. ft. replacement project opened September 5, 2017. Students, including those from a closed school, Dr. Rayner Browne, occupy the building.